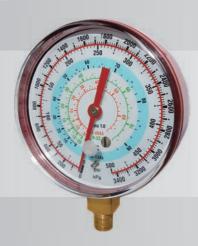

#### **Basic description**

- **Red** color **steel** (FHs30D), or **plastic** (FHp30D) socket restrictor housing for easy identification
- snap-in polycarbonate (PC) lens
- flutterless movement
- recalibration screw on dial face
- brass internals, socket, and connector

- aluminium pointer
- aluminium multicoloured dial face
- sealing types: NPT, BSPP, and BSPT
- custom designs are available upon request