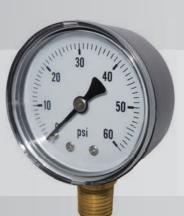

#### Basic description

- black finished stainless steel housing
- snap-in polycarbonate (PC) lens
- phosphor bronze Bourdon tube

- black finished aluminium pointer
- aluminium dial face
- sealing types: NPT, BSPP, and BSPT
- brass internals, socket, and connector
  custom designs are available upon request